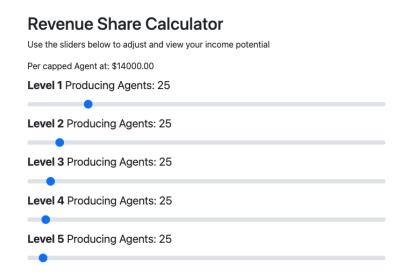

#### 5-LEVEL REVENUE SHARE PROGRAM

Based on Agent Cap of \$14,000

|                      | EARNING<br>PERCENTAGE | ACTIVE<br>AGENTS NEEDED               | \$/CAPPING<br>AGENT |  |
|----------------------|-----------------------|---------------------------------------|---------------------|--|
| LEVEL 1              | ي 10%                 | 1+                                    | \$1400              |  |
|                      | 15%                   | 5+                                    | \$2100              |  |
|                      | 25%                   | 25+                                   | \$3500              |  |
| LEVEL 2              | 10%                   | 1+                                    | \$1400              |  |
| LEVEL 3              | 10%                   | 1+                                    | \$1400              |  |
| LEVEL 4              | 15%                   | 15+                                   | \$2100              |  |
| LEVEL 5              | 25%                   | 25+                                   | \$3500              |  |
| POTENTIAL<br>REVENUE | 85% COMF              | 85% COMPANY DOLLAR! \$11,900 PER DOWN |                     |  |

Based on \$14,000 Cap.

Go to JoinCanZell.com, click on the revenue share calculator and run the numbers. Let's see how much you can get!

https://joincanzell.com/calculator/

#### Income Potential

| Level   | Agents | Earned% | \$Per Agent | Income      |
|---------|--------|---------|-------------|-------------|
| Level 1 | 25     | 25%     | \$3500.00   | \$87,500.00 |
| Level 2 | 25     | 10%     | \$1400.00   | \$35,000.00 |
| Level 3 | 25     | 10%     | \$1400.00   | \$35,000.00 |
| Level 4 | 25     | 15%     | \$2100.00   | \$52,500.00 |
| Level 5 | 25     | 25%     | \$3500.00   | \$87,500.00 |