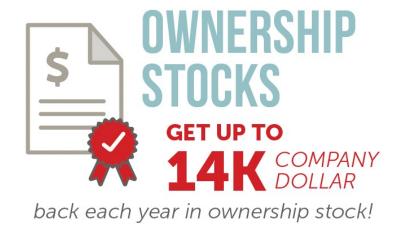

#### **CAN**ZELL 5-TIER REVENUE SHARE

- You can make \$5,000, \$10,000, \$50,000, or more every month!
- Attract JUST 1 agent to earn 10% in revenue share.
- With 5 levels you have an opportunity to unlock up to 85% company dollar!

You can get up to \$14,000 in ownership stock each year and 85% of company dollar from the agents that you bring in.